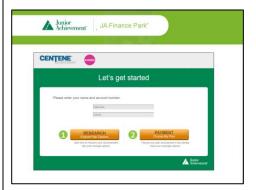

You will think about the kind of health care you prefer, using a computer survey. Enter your name and account number, click on the Research button, and then STOP for further instructions.

Click for next slide.