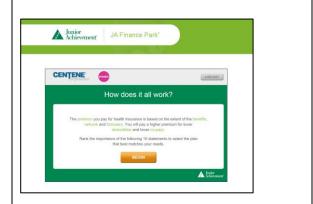

You will rank 10 statements about your health care preferences.

When you finish ranking the 10<sup>th</sup> statement, you will click on the View Your Coverage Options.

Then click for next slide.